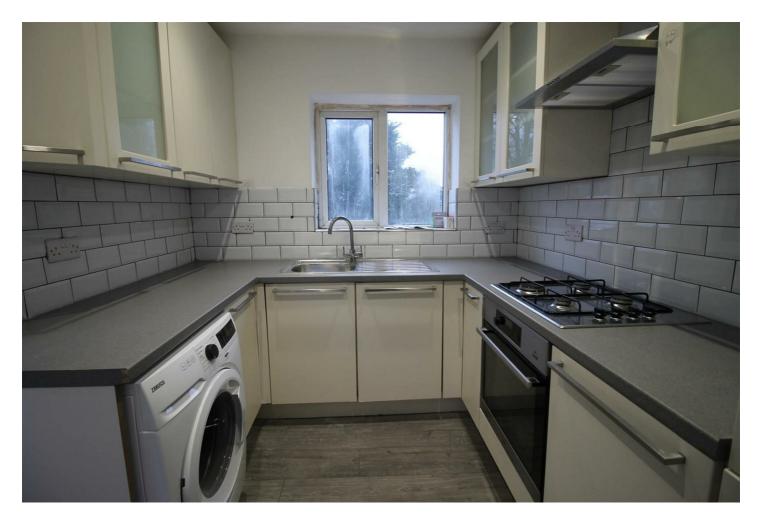

The property comprises; entrance porch, two reception rooms, newly fitted kitchen, three bedrooms and newly fitted family bathroom. Further benefits include a full refurbishment throughout including redecoration and new flooring, gas central heating, double glazed windows, enclosed rear garden and on street parking. The property is situated close to local amenities and schools as well as access to J4 of the M40 with links to London and the North.